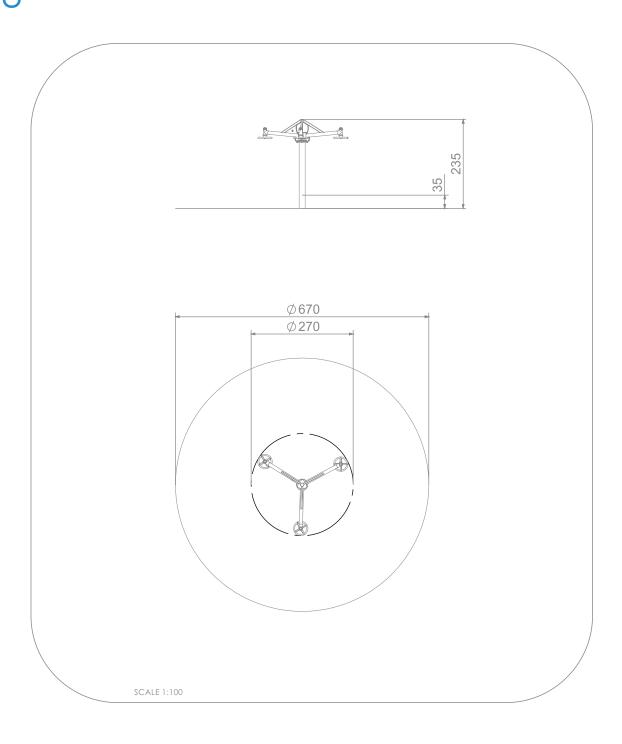

## INFORMATION ABOUT THE PRODUCT

| Dimensions:                                                                                                                         | 270 x 270 cm |
|-------------------------------------------------------------------------------------------------------------------------------------|--------------|
| Safety zone:                                                                                                                        | 670 x 670 cm |
| Safety zone area                                                                                                                    | 36 m²        |
| Overall height                                                                                                                      | 235 cm       |
| Free fall height                                                                                                                    | 100 cm       |
| Amount of users                                                                                                                     | 3            |
| Product complies with EN 1176-1:2017-12                                                                                             | YES          |
| Availability of spare parts                                                                                                         | YES          |
| Age range                                                                                                                           | 3-12         |
| According to PN-EN 1176-1:2017-12 norm, the product requires applying a safety surface according to the product's free fall height. |              |