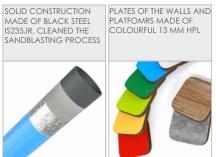

m       |
| Amount of users                                                                                                                     | 3            |
| Product complies with EN 1176-1:2017-12                                                                                             | YES          |
| Availability of spare parts                                                                                                         | YES          |
| Age range                                                                                                                           | 3-12         |
| According to PN-EN 1176-1:2017-12 norm, the product requires applying a safety surface according to the product's free fall height. |              |





4068 SINGLE



## MATERIALS: