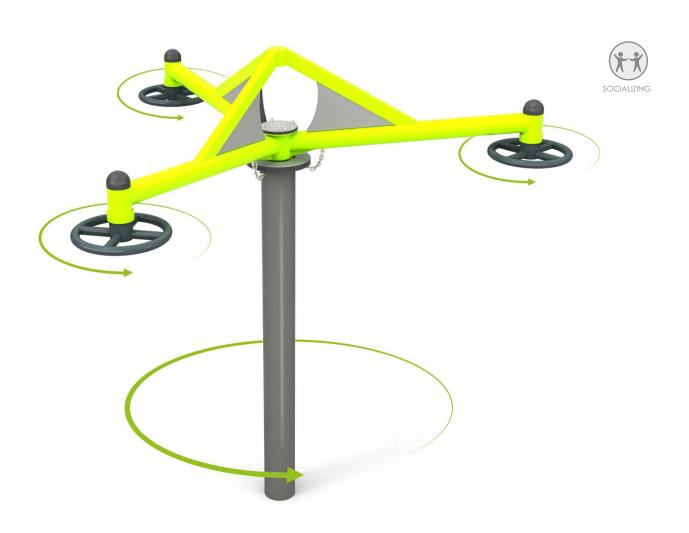

## INFORMATION ABOUT THE PRODUCT

| Dimensions:                                                                                                                         | 270 x 270 cm |
|-------------------------------------------------------------------------------------------------------------------------------------|--------------|
| Safety zone:                                                                                                                        | 670 x 670 cm |
| Safety zone area                                                                                                                    | 36 m²        |
| Overall height                                                                                                                      | 235 cm       |
| Free fall height                                                                                                                    | 100 cm       |
| Amount of users                                                                                                                     | 3            |
| Product complies with EN 1176-1:2017-12                                                                                             | YES          |
| Availability of spare parts                                                                                                         | YES          |
| Age range                                                                                                                           | 3-12         |
| According to PN-EN 1176-1:2017-12 norm, the product requires applying a safety surface according to the product's free fall height. |              |